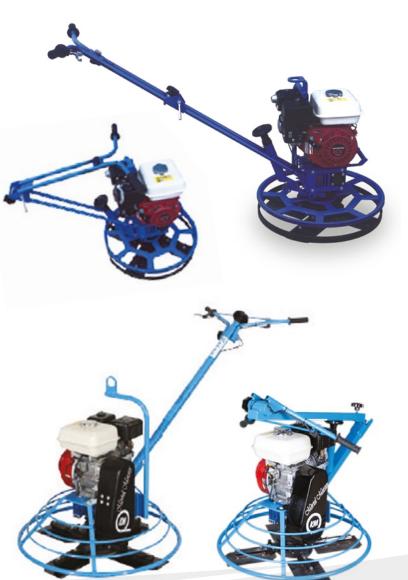

#### **MM P600 E**

# Electric power trowel for concrete and screed

|                 | MMP600E - 50.002.001.001                             |
|-----------------|------------------------------------------------------|
| Dimensions      | Available in 2 lengths:<br>Short: 800mm Long: 1300mm |
| Weight          | 42kg                                                 |
| Finishing width | 600mm                                                |
| Voltage         | 220V                                                 |
| Motor           | 35-70 litres                                         |

#### MM P600 B Power trowel for concrete and screed

|                     | MMP600B - 50.002.002.008 |
|---------------------|--------------------------|
| Dimensions L/W/H    | 1400 / 605 / 950mm       |
| Weight              | 62kg                     |
| Engine power        | 5.5 BG / 3600 d/dk       |
| Engine oil capacity | 0.6 litre                |
| Motor               | Honda GX160              |
| Fuel tank capacity  | 3.6 litres               |
| Fuel type           | Unleaded                 |
| Cooling system      | Air cooled               |
| Max torque          | 1.1kg-m @ 2,500 d/dk     |
| Closed dimensions   | 1005 / 605 670           |

#### **MM P700 B**

## Power trowel for concrete and screed

|                  | MMP700B – 50.002.002.001 |
|------------------|--------------------------|
| Dimensions L/W/H | 1920 / 750 / 1050mm      |
| Weight           | 69kg                     |
| Finishing width  | 710mm                    |
| Finishing speed  | 130 rpm                  |
| Motor            | Honda 5.5hp              |

#### MM P900 B Power trowel for concrete and screed

|                  | MMP900B – 50.002.002.002 |
|------------------|--------------------------|
| Dimensions L/W/H | 2000 / 950 / 1050mm      |
| Weight           | 83kg                     |
| Finishing width  | 900mm                    |
| Finishing speed  | 130 rpm                  |
| Motor            | Honda 6.5hp              |

#### **MM P1200 B**

#### Power trowel for concrete and screed

|                  | MMP1200B - 50.002.002.003 |
|------------------|---------------------------|
| Dimensions L/W/H | 2200 / 1200 / 1000mm      |
| Weight           | 110kg                     |
| Finishing width  | 1200mm                    |
| Finishing speed  | 130 rpm                   |
| Motor            | Honda 9.5hp               |