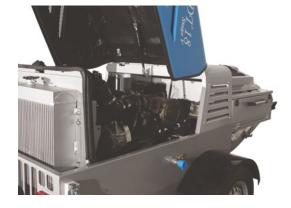

#### Mörtel Meister UK Ltd / Kotan Bau Yapı

Our Biggest Achievement is Your Trust

The optimal design of the hood enables the machine to take in fresh air through the front grille, circulate it over the engine and the compressor, then release it upwards without disturbing or affecting the operator.

The optimal design of the hood enables the machine to take in fresh air through the front grille, circulate it over the engine and the compressor, then release it upwards without disturbing or affecting the operator.