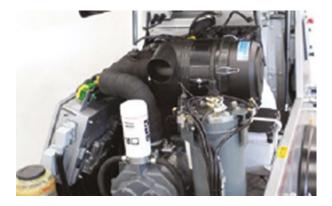

#### Mörtel Meister UK Ltd / Kotan Bau Yapı

Our Biggest Achievement is Your Trust

The optimal design of the hood enables the machine to take in fresh air through the front grille, circulate it over the engine and the compressor, then release it upwards without disturbing or affecting the operator.

The optimal design of the hood enables the machine to take in fresh air through the front grille, circulate it over the engine and the compressor, then release it upwards without disturbing or affecting the operator.