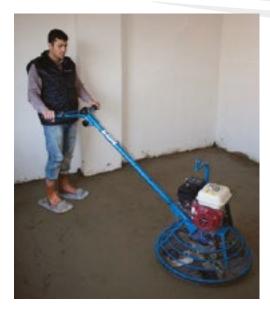

#### **MM P600 E**

# Electric power trowel for concrete and screed

|                 | MMP600E - 50.002.001.001                             |
|-----------------|------------------------------------------------------|
| Dimensions      | Available in 2 lengths:<br>Short: 800mm Long: 1300mm |
| Weight          | 42kg                                                 |
| Finishing width | 600mm                                                |
| Voltage         | 220V                                                 |
| Motor           | 35-70 litres                                         |

#### MM P600 B Power trowel for concrete and screed

|                     | MMP600B - 50.002.002.008 |
|---------------------|--------------------------|
| Dimensions L/W/H    | 1400 / 605 / 950mm       |
| Weight              | 62kg                     |
| Engine power        | 5.5 BG / 3600 d/dk       |
| Engine oil capacity | 0.6 litre                |
| Motor               | Honda GX160              |
| Fuel tank capacity  | 3.6 litres               |
| Fuel type           | Unleaded                 |
| Cooling system      | Air cooled               |
| Max torque          | 1.1kg-m @ 2,500 d/dk     |
| Closed dimensions   | 1005 / 605 670           |

#### **MM P700 B**

## Power trowel for concrete and screed

|                  | MMP700B – 50.002.002.001 |
|------------------|--------------------------|
| Dimensions L/W/H | 1920 / 750 / 1050mm      |
| Weight           | 69kg                     |
| Finishing width  | 710mm                    |
| Finishing speed  | 130 rpm                  |
| Motor            | Honda 5.5hp              |

#### MM P900 B Power trowel for concrete and screed

|                  | MMP900B – 50.002.002.002 |
|------------------|--------------------------|
| Dimensions L/W/H | 2000 / 950 / 1050mm      |
| Weight           | 83kg                     |
| Finishing width  | 900mm                    |
| Finishing speed  | 130 rpm                  |
| Motor            | Honda 6.5hp              |

#### **MM P1200 B**

#### Power trowel for concrete and screed

|                  | MMP1200B - 50.002.002.003 |
|------------------|---------------------------|
| Dimensions L/W/H | 2200 / 1200 / 1000mm      |
| Weight           | 110kg                     |
| Finishing width  | 1200mm                    |
| Finishing speed  | 130 rpm                   |
| Motor            | Honda 9.5hp               |