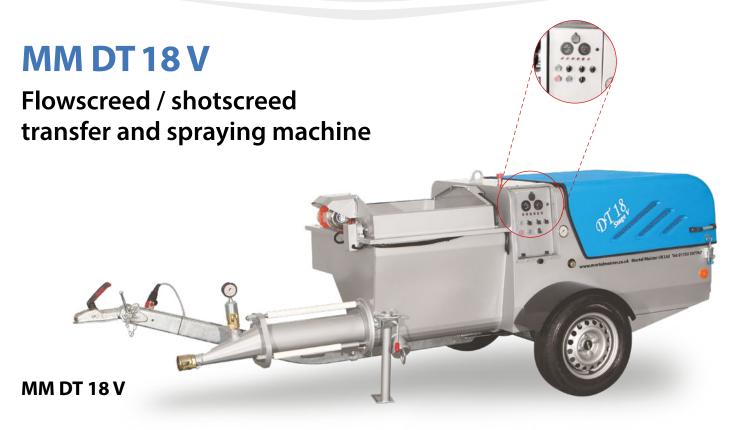

#### **Mörtel Meister DT 18 V**

Flowscreed / shotscreed transfer and spraying machine

|                             | MMDT18V - 50.032.012.001          |
|-----------------------------|-----------------------------------|
| Motor                       | 4-cylinder Kubota 37kW            |
| Pump type                   | Worm pump 2L75                    |
| Pump pressure               | 20 bar                            |
| Max aggregates              | 12mm                              |
| Dimensions L/W/H            | 3700 / 1550 / 1200mm              |
| Standard weight             | 790 / 850kg                       |
| Transfer range              | 30th floor 𝚱 180m 𝕏               |
| Loading height              | 1000mm                            |
| Spiral type                 | 2L8 / 1,5L7                       |
| Delivery rate – theoretical | 20m <sup>3</sup> / H              |
| Vessel capacity             | 220 litres                        |
| Drawbar & axle              | Adjustable drawbar & torsion axle |

## Application

- As concrete pump to 12mm
- Flowscreed
- Shotcrete

♦ Vertical ♦ Horizontal