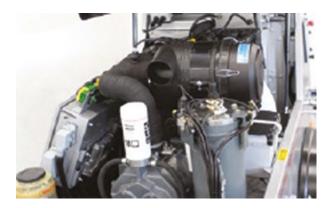

#### Mörtel Meister UK Ltd / Kotan Bau Yapı

Our Biggest Achievement is Your Trust

The optimal design of the hood enables the machine to take in fresh air through the front grille, circulate it over the engine and the compressor, then release it upwards without disturbing or affecting the operator.

The optimal design of the hood enables the machine to take in fresh air through the front grille, circulate it over the engine and the compressor, then release it upwards without disturbing or affecting the operator.