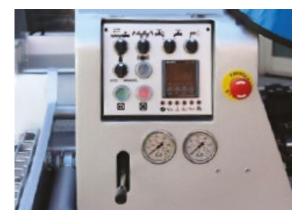

Adjustable hauling mechanism for each and every type of vehicle.

The control panel, placed close to the mixing tank for proper handling, designed and implemented to be easy-to-use and practical without any electronics.