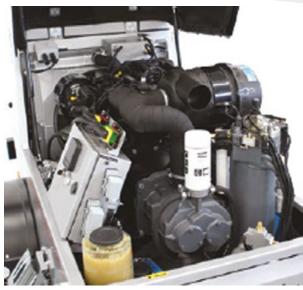

#### Mörtel Meister UK Ltd / Kotan Bau Yapı

Our Biggest Achievement is Your Trust

The optimal design of the hood enables the machine to take in fresh air through the front grille, circulate it over the engine and the compressor, then release it upwards without disturbing or affecting the operator.

The optimal design of the hood enables the machine to take in fresh air through the front grille, circulate it over the engine and the compressor, then release it upwards without disturbing or affecting the operator.