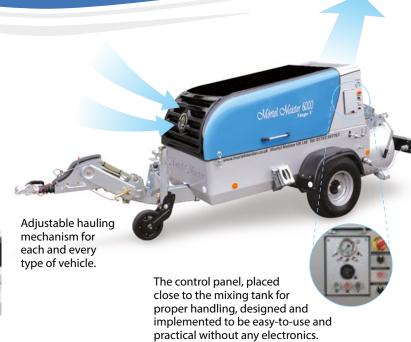

Adjustable hauling mechanism for each and every type of vehicle.

The control panel, placed close to the mixing tank for proper handling, designed and implemented to be easy-to-use and practical without any electronics.