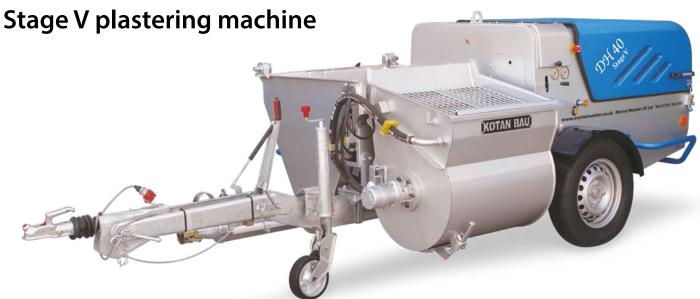

# **MM DH 40 V**

#### **MM DH 40 V**

### Mörtel Meister DH 40 V – Stage V plastering machines (diesel and hydraulic)

|                        | MMDH40V - 50.030.000.001          |
|------------------------|-----------------------------------|
| Motor                  | Kubota 27kW                       |
| Compressor             | 387 lt/min, max 8 bar             |
| Pump pressure          | Max 40 bar                        |
| Dimensions L/W/H       | 4000 / 1650 / 1300mm              |
| Standard weight        | 1020kg                            |
| Transfer range         | 60m ❷ 120m ❷                      |
| Loading height         | 860mm                             |
| Pump capacity          | 35-70 litres / 1dk                |
| Spiral type            | 2L6 / 2L6 Plus                    |
| Mixer capacity         | 180 litres                        |
| Vessel capacity        | 220 litres                        |
| Automatic water intake | Available                         |
| High pressure cleaners | Available                         |
| Lubrication            | Automatic lubrication             |
| Drawbar & axle         | Adjustable drawbar & torsion axle |