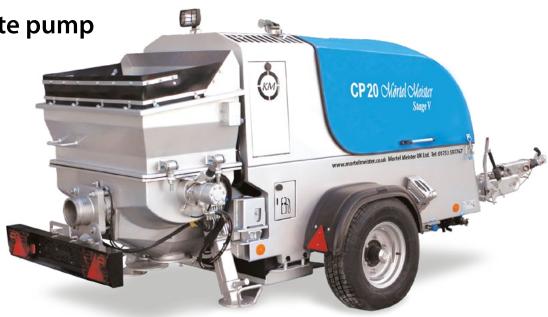

# **MM CP 20 V**

## Stage V concrete pump

### Mörtel Meister CP 20 V – Stage V concrete pump

|                                       | MMCP20V – 50.028.000.001            |
|---------------------------------------|-------------------------------------|
| Motor                                 | Deutz TD 2.2 44.5 kW                |
| Manual flow adjustment                | 4-20 m³/h                           |
| Diameter of the transferring cylinder | 150mm                               |
| Pressure of the piston                | 800mm                               |
| Transfer efficiency                   | 30th floor 🛛 300m 🔊                 |
| Max hydraulic pressure                | 250 bar                             |
| Dimensions L/W/H                      | 4850 / 1575 / 1700mm                |
| Standard weight                       | 2370kg                              |
| Max aggregate size                    | 32mm                                |
| Hydraulic tank capacity               | 150 litres                          |
| Fuel tank capacity                    | 60 litres                           |
| Concrete discharge diameter           | 125mm                               |
| Tank volume                           | 320 litres                          |
| Drawbar and axles                     | Adjustable drawbar and torsion axle |