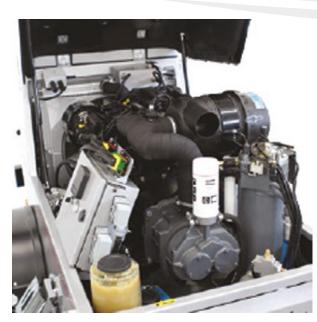

#### Mörtel Meister UK Ltd / Kotan Bau Yapı

Our Biggest Achievement is Your Trust

The optimal design of the hood enables the machine to take in fresh air through the front grille, circulate it over the engine and the compressor, then release it upwards without disturbing or affecting the operator.

The optimal design of the hood enables the machine to take in fresh air through the front grille, circulate it over the engine and the compressor, then release it upwards without disturbing or affecting the operator.