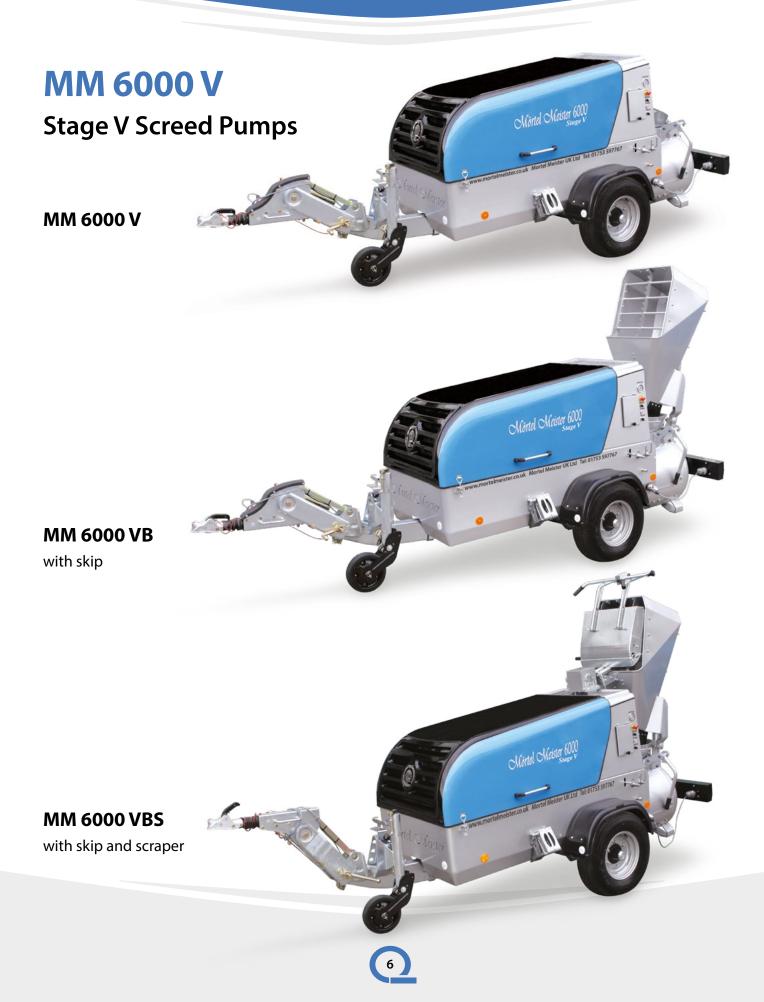

#### Mörtel Meister 6000 V – Stage V mortar mixer and transfer machine with air pressure

|                  | MM6000V - 50.026.001.003         | MM6000VB - 50.026.001.002        | MM6000VBS - 50.026.001.001       |
|------------------|----------------------------------|----------------------------------|----------------------------------|
| Skip             | No                               | Yes                              | Yes                              |
| Scraper          | No                               | No                               | Yes                              |
| Motor            | Hatz 55 kW                       | Hatz 55 kW                       | Hatz 55 kW                       |
| Compressor       | Atlas Copco 77 I/S 7 bar         | Atlas Copco 77 I/S 7 bar         | Atlas Copco 77 I/S 7 bar         |
| Vessel           | Gross 260L, Net 200L             | Gross 260L, Net 200L             | Gross 260L, Net 200L             |
| Lubrication      | Central automatic                | Central automatic                | Central automatic                |
| Dimensions L/W/H | 4670 / 1500 / 1650mm             | 4820 / 1500 / 2500mm             | 4820 / 1575 / 2500mm             |
| Standard weight  | 1680kg                           | 1840kg                           | 1970kg                           |
| Transfer range   | 50th floor 🛛 220m 🛇              | 50th floor 🛛 220m 🛇              | 50th floor 🛛 220m 🛇              |
| Fuel tank        | 60 litres                        | 60 litres                        | 60 litres                        |
| Loading height   | 900mm                            | 400mm                            | 400mm                            |
| Drawbar and axle | Adjustable drawbar & braked axle | Adjustable drawbar & braked axle | Adjustable drawbar & braked axle |