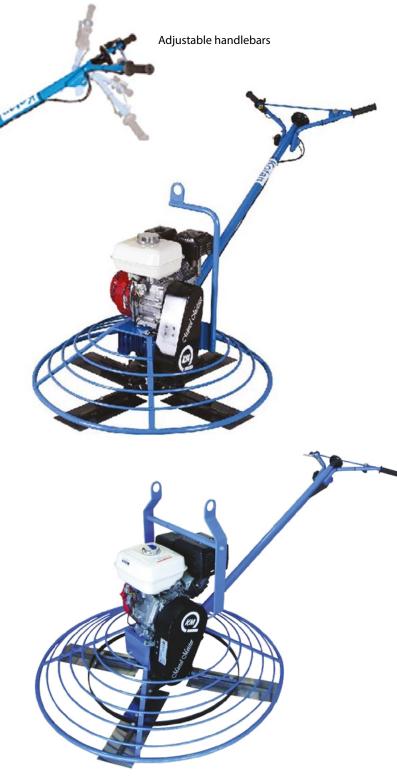

#### **MM P600 E**

# Electric power trowel for concrete and screed

|                 | MMP600E - 50.002.001.001                             |
|-----------------|------------------------------------------------------|
| Dimensions      | Available in 2 lengths:<br>Short: 800mm Long: 1300mm |
| Weight          | 42kg                                                 |
| Finishing width | 600mm                                                |
| Voltage         | 220V                                                 |
| Motor           | 35-70 litres                                         |

#### MM P600 B Power trowel for concrete and screed

|                     | MMP600B - 50.002.002.008 |
|---------------------|--------------------------|
| Dimensions L/W/H    | 1400 / 605 / 950mm       |
| Weight              | 62kg                     |
| Engine power        | 5.5 BG / 3600 d/dk       |
| Engine oil capacity | 0.6 litre                |
| Motor               | Honda GX160              |
| Fuel tank capacity  | 3.6 litres               |
| Fuel type           | Unleaded                 |
| Cooling system      | Air cooled               |
| Max torque          | 1.1kg-m @ 2,500 d/dk     |
| Closed dimensions   | 1005 / 605 670           |

#### **MM P700 B**

## Power trowel for concrete and screed

|                  | MMP700B – 50.002.002.001 |
|------------------|--------------------------|
| Dimensions L/W/H | 1920 / 750 / 1050mm      |
| Weight           | 69kg                     |
| Finishing width  | 710mm                    |
| Finishing speed  | 130 rpm                  |
| Motor            | Honda 5.5hp              |

#### MM P900 B Power trowel for concrete and screed

|                  | MMP900B – 50.002.002.002 |
|------------------|--------------------------|
| Dimensions L/W/H | 2000 / 950 / 1050mm      |
| Weight           | 83kg                     |
| Finishing width  | 900mm                    |
| Finishing speed  | 130 rpm                  |
| Motor            | Honda 6.5hp              |

#### **MM P1200 B**

#### Power trowel for concrete and screed

|                  | MMP1200B - 50.002.002.003 |
|------------------|---------------------------|
| Dimensions L/W/H | 2200 / 1200 / 1000mm      |
| Weight           | 110kg                     |
| Finishing width  | 1200mm                    |
| Finishing speed  | 130 rpm                   |
| Motor            | Honda 9.5hp               |