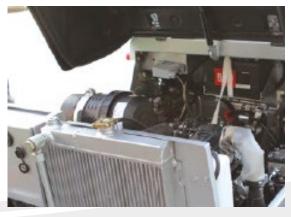

#### Mörtel Meister UK Ltd / Kotan Bau Yapı

Our Biggest Achievement is Your Trust

The optimal design of the hood enables the machine to take in fresh air through the front grille, circulate it over the engine and the compressor, then release it upwards without disturbing or affecting the operator.

The optimal design of the hood enables the machine to take in fresh air through the front grille, circulate it over the engine and the compressor, then release it upwards without disturbing or affecting the operator.