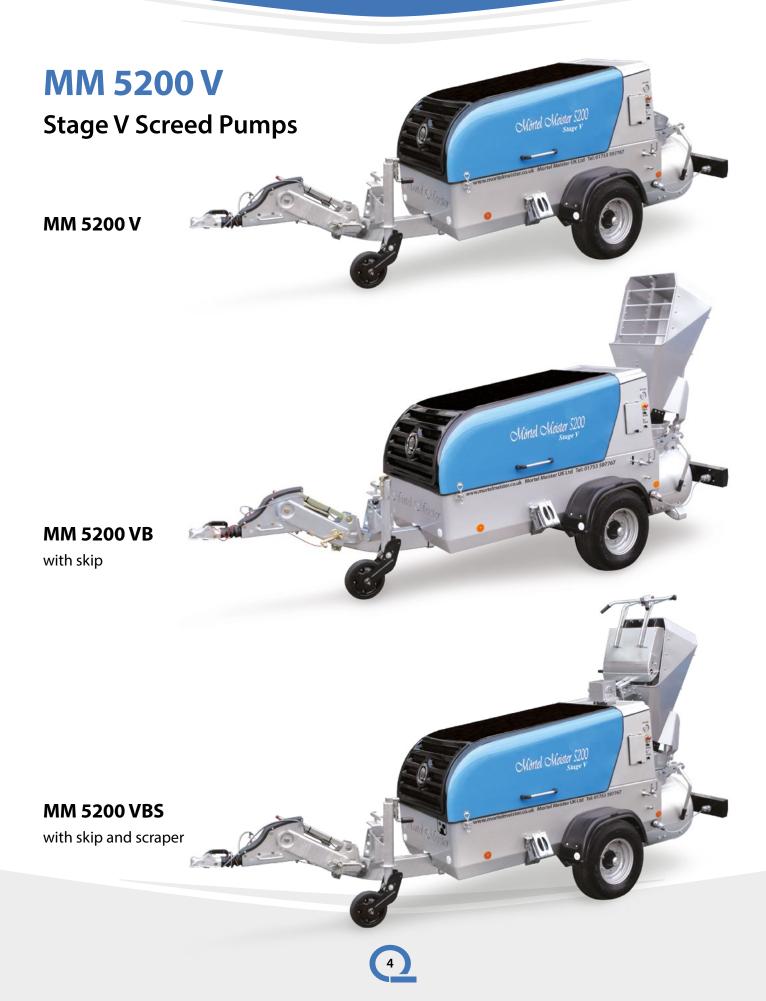

### Mörtel Meister 5200 V – Stage V mortar mixer and transfer machines with air pressure

|                  | MM5200V - 50.026.000.003         | MM5200VB - 50.026.000.002        | MM5200VBS - 50.026.000.001       |
|------------------|----------------------------------|----------------------------------|----------------------------------|
| Skip             | No                               | Yes                              | Yes                              |
| Scraper          | No                               | No                               | Yes                              |
| Motor            | Deutz TD 2.2 44.5kW              | Deutz TD 2.2 44.5kW              | Deutz TD 2.2 44.5kW              |
| Compressor       | Atlas Copco 77 l/S 7 bar         | Atlas Copco 77 I/S 7 bar         | Atlas Copco 77 l/S 7 bar         |
| Vessel           | Gross 260L, Net 200L             | Gross 260L, Net 200L             | Gross 260L, Net 200L             |
| Lubrication      | Central automatic                | Central automatic                | Central automatic                |
| Dimensions L/W/H | 4700 / 1500 / 1650mm             | 4850 / 1500 / 2500mm             | 4850 / 1575 / 2500mm             |
| Standard weight  | 1740kg                           | 1900kg                           | 2030kg                           |
| Transfer range   | 30th floor 🛛 180m 🛇              | 30th floor 𝚱 180m 𝕏              | 30th floor 𝗿 180m 𝔊              |
| Fuel tank        | 60 litres                        | 60 litres                        | 60 litres                        |
| Loading height   | 900mm                            | 400mm                            | 400mm                            |
| Drawbar and axle | Adjustable drawbar & braked axle | Adjustable drawbar & braked axle | Adjustable drawbar & braked axle |