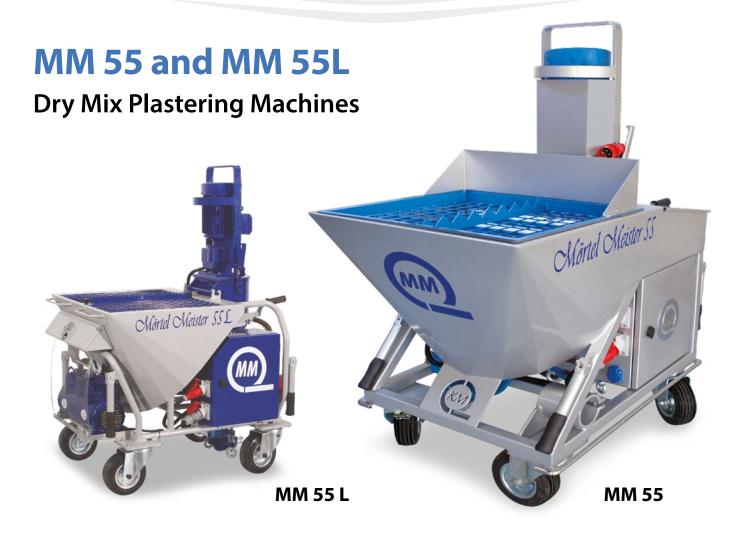

#### Mörtel Meister MM 55 and MM 55L (eco) Dry mix plastering machines

|                         | MM55 – 50.003.001.001     | MM55L – 50.034.001.001    |
|-------------------------|---------------------------|---------------------------|
| Pump efficiency         | 6-55 litres (min)         | 6-55 litres (min)         |
| Pump pressure           | 30 bar average            | 30 bar average            |
| Handling distance       | 15m 🛛 40m 🛇               | 15m 🛛 40m 🛇               |
| Power                   | 380V, 50Hz                | 380V, 50Hz                |
| Pump motor              | 5.5 kW, 385 rpm           | 5.5 kW, 385 rpm           |
| Compressor rating       | 250 litres (min)          | 250 litres (min)          |
| Required water pressure | 2.5 bar (while operating) | 2.5 bar (while operating) |
| Dimensions L/W/H        | 1055 / 720 / 1550mm       | 1120 / 720 / 1500mm       |
| Total weight            | 305 kg                    | 270 kg                    |