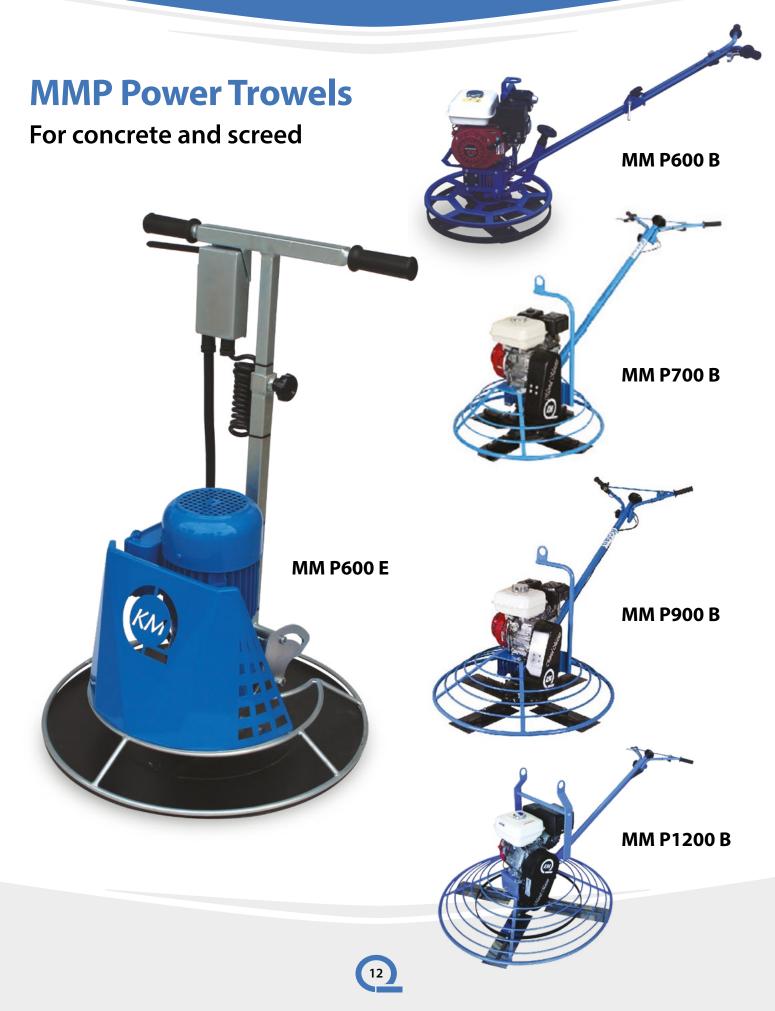

#### **MM P600 E**

# Electric power trowel for concrete and screed

|                 | MMP600E - 50.002.001.001                             |
|-----------------|------------------------------------------------------|
| Dimensions      | Available in 2 lengths:<br>Short: 800mm Long: 1300mm |
| Weight          | 42kg                                                 |
| Finishing width | 600mm                                                |
| Voltage         | 220V                                                 |
| Motor           | 35-70 litres                                         |

#### MM P600 B Power trowel for concrete and screed

|                     | MMP600B - 50.002.002.008 |
|---------------------|--------------------------|
| Dimensions L/W/H    | 1400 / 605 / 950mm       |
| Weight              | 62kg                     |
| Engine power        | 5.5 BG / 3600 d/dk       |
| Engine oil capacity | 0.6 litre                |
| Motor               | Honda GX160              |
| Fuel tank capacity  | 3.6 litres               |
| Fuel type           | Unleaded                 |
| Cooling system      | Air cooled               |
| Max torque          | 1.1kg-m @ 2,500 d/dk     |
| Closed dimensions   | 1005 / 605 670           |

#### **MM P700 B**

## Power trowel for concrete and screed

|                  | MMP700B – 50.002.002.001 |
|------------------|--------------------------|
| Dimensions L/W/H | 1920 / 750 / 1050mm      |
| Weight           | 69kg                     |
| Finishing width  | 710mm                    |
| Finishing speed  | 130 rpm                  |
| Motor            | Honda 5.5hp              |

#### MM P900 B Power trowel for concrete and screed

|                  | MMP900B – 50.002.002.002 |
|------------------|--------------------------|
| Dimensions L/W/H | 2000 / 950 / 1050mm      |
| Weight           | 83kg                     |
| Finishing width  | 900mm                    |
| Finishing speed  | 130 rpm                  |
| Motor            | Honda 6.5hp              |

#### **MM P1200 B**

#### Power trowel for concrete and screed

|                  | MMP1200B - 50.002.002.003 |
|------------------|---------------------------|
| Dimensions L/W/H | 2200 / 1200 / 1000mm      |
| Weight           | 110kg                     |
| Finishing width  | 1200mm                    |
| Finishing speed  | 130 rpm                   |
| Motor            | Honda 9.5hp               |